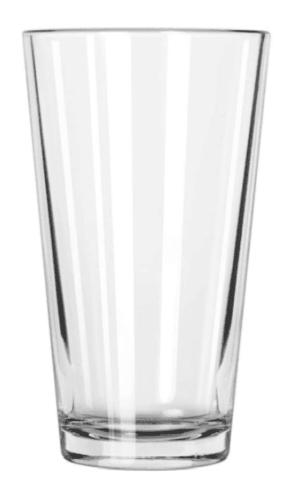

## **CHUG PINT GLASS**

ITEM # aC16

Our standard Chug Pint Glass is constructed with durable glass.

Treated with a water-based pre-treatment method for optimal adhesion, digital decoration of these pieces ensures quality and longevity. Enjoy your favorite beverage with your own graphics on this great drinkware staple!

| Volume (oz)                         | 16 oz.                           |
|-------------------------------------|----------------------------------|
| Material                            | Glass                            |
| Construction                        | Durable                          |
| Cover Style                         | N/A                              |
| Color                               | Clear                            |
| Dimensions (Height x Rim x Base) In | 5.9" x 3.3" x 1.0"               |
| Weight (lbs)                        | 1.10 lbs                         |
| Printable Area                      | 9.13" x 4.25"                    |
| Storage                             | As fast as you can drink!        |
| Compliance                          | Meets FDA requirements, BPA free |