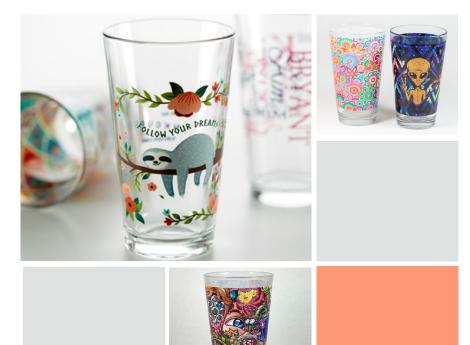

## **CHUG PINT GLASS**

ITEM # aC16

Our standard Chug Pint Glass is constructed with durable glass.

Treated with a water-based pre-treatment method for optimal adhesion, digital decoration of these pieces ensures quality and longevity. Enjoy your favorite beverage with your own graphics on this great drinkware staple!